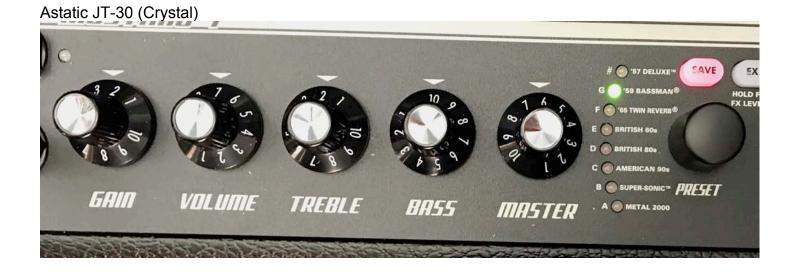

<b>X</b> |
| Recommend the amp to a professional player?                                                                                                                                                    | Yes             | No <u>X</u>         |
| Use it in the studio?                                                                                                                                                                          | Yes             | No <u>X</u>         |
| Buy the amp?                                                                                                                                                                                   | Yes             | No _ <b>X</b> _     |

## My Recommended Settings:

Shaker (Dynamic)



Shure Green Bullet (Dynamic)







## **Shure Controlled Reluctance**