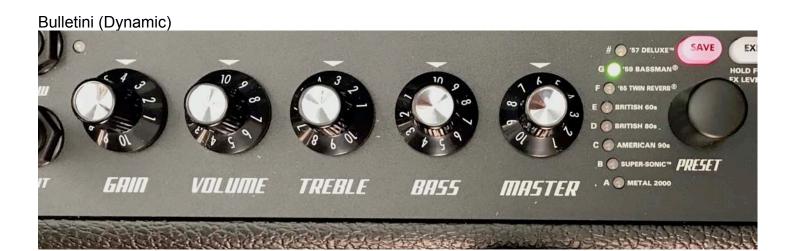

_ <b>X</b> |
| Recommend the amp to a professional player?                                                                                                                                                    | Yes             | No <u>X</u>         |
| Use it in the studio?                                                                                                                                                                          | Yes             | No <u>X</u>         |
| Buy the amp?                                                                                                                                                                                   | Yes             | No _ <b>X</b> _     |

## My Recommended Settings:

Shaker (Dynamic)



Shure Green Bullet (Dynamic)







## **Shure Controlled Reluctance**