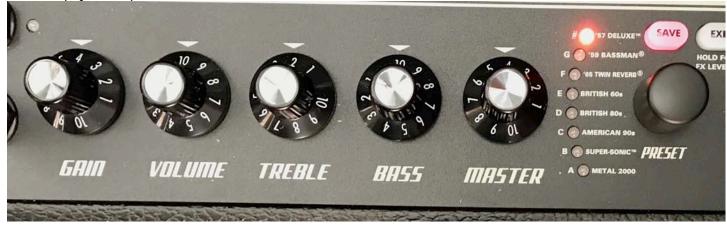

| Yes<br>Yes      | No<br>No _ <b>X</b> |
| Recommend the amp to a professional player?                                                                                                                                                    | Yes             | No <u>X</u>         |
| Use it in the studio?                                                                                                                                                                          | Yes             | No <u>X</u>         |
| Buy the amp?                                                                                                                                                                                   | Yes             | No _ <b>X</b> _     |

## My Recommended Settings:

Shaker (Dynamic)



Shure Green Bullet (Dynamic)







## **Shure Controlled Reluctance**