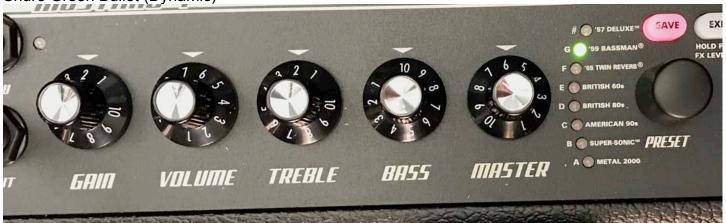

o _ <b>X</b> |
| Recommend the amp to a professional player?                                                                                                                                                    | Yes             | No <u>X</u>         |
| Use it in the studio?                                                                                                                                                                          | Yes             | No <u>X</u>         |
| Buy the amp?                                                                                                                                                                                   | Yes             | No _ <b>X</b> _     |

## My Recommended Settings:

Shaker (Dynamic)



Shure Green Bullet (Dynamic)







## **Shure Controlled Reluctance**