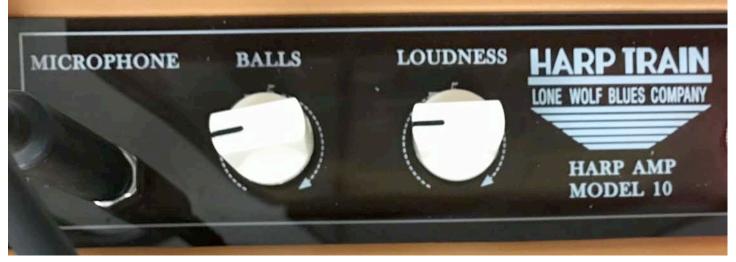

| Manufacturer: Lone Wolf Model: Harp Ti                                                                                                                                                         | rain 10            | Price: <b>\$387</b>    |
|------------------------------------------------------------------------------------------------------------------------------------------------------------------------------------------------|--------------------|------------------------|
| Wattage: <b>10</b> Weight: _ <b>22lbs</b> Build Type: _ <b>Tube</b> 6L                                                                                                                         | .6 (2), 12AX7 (1)  |                        |
| Speaker: <u>10" (8Ω)</u>                                                                                                                                                                       |                    |                        |
| Features: "Balls" to boost bass and mids, Line out, spea                                                                                                                                       | aker out (unpluggi | ng internal speaker)   |
| Build Quality: Weak 1 2 3 4 5 Impressive  Modification Ease: 1 2 3 4 5  Volume: 1 2 3 4 5  Tone: Bass 1 2 3 4 5  Tone: Warmth 1 2 3 4 5  Tone: Breakup 1 2 3 4 5  Tone: Playing Ease 1 2 3 4 5 | ecibel (feedback   | prone with "balls" up) |
| Beginner Friendly? Yes X No                                                                                                                                                                    |                    |                        |
| Positives: Accessories that came with purchase (cover b                                                                                                                                        | eing the best)     |                        |
| Negatives: Covering color (prone to scuff marks), no FX,                                                                                                                                       | unconventiona      | l tone circuit         |
| Would I Recommend the amp to a student?                                                                                                                                                        | Yes                | No <u>X</u>            |
| Recommend the amp to a weekend warrior?                                                                                                                                                        | Yes                | No <u>X</u>            |
| Recommend the amp to a professional player?                                                                                                                                                    | Yes                | No <u>X</u>            |
| Use it in the studio?                                                                                                                                                                          | Yes                | No <u>X</u>            |
| Buy the amp?                                                                                                                                                                                   | Yes                | No X                   |