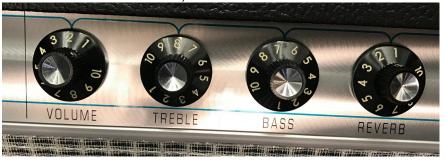

## **Best Amp Settings**

Sonic Pipe Windy City Plus

Laney Cub 10

Fender Princeton Reverb, '68 Custom