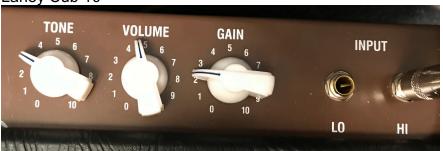

## **Best Amp Settings**

Sonic Pipe Windy City Plus

Laney Cub 10

Fender Princeton Reverb, '68 Custom