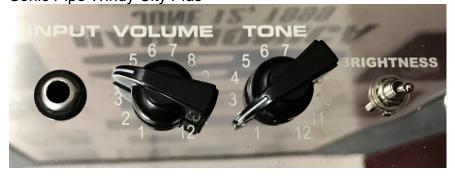

## **Best Amp Settings**

Sonic Pipe Windy City Plus

Laney Cub 10

Fender Princeton Reverb, '68 Custom