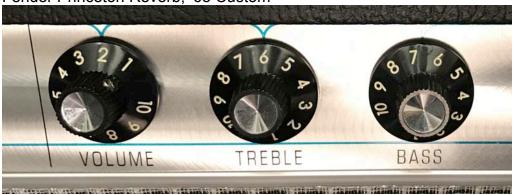

## **Best Amp Settings**

Sonic Pipe Windy City Plus

Laney Cub 10

Fender Princeton Reverb, '68 Custom