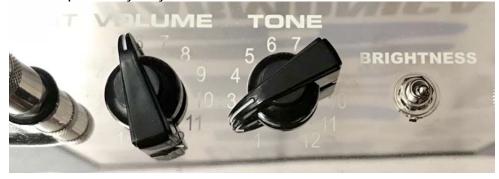

## **Best Amp Settings**

Sonic Pipe Windy City Plus

Laney Cub 10

Fender Princeton Reverb, '68 Custom