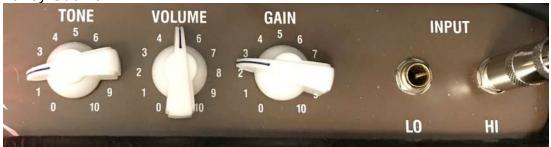

## **Best Amp Settings**

Sonic Pipe Windy City Plus

Laney Cub 10

Fender Princeton Reverb, '68 Custom